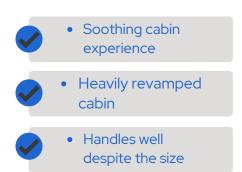

## PROS OF CAR

## Car Description

The Honda Amaze impresses as a compact yet spacious sedan with a sizable boot. Its rear seat comfort, coupled with a smooth ride quality, offers a pleasant journey. The fuel-efficient petrol engine, paired with a convenient CVT gearbox, ensures a seamless and enjoyable driving experience