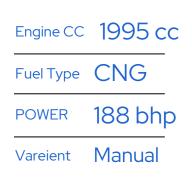

## Car Description

The Honda Amaze impresses as a compact yet spacious sedan with a sizable boot. Its rear seat comfort, coupled with a smooth ride quality, offers a pleasant journey. The fuel-efficient petrol engine, paired with a convenient CVT gearbox, ensures a seamless and enjoyable driving experience