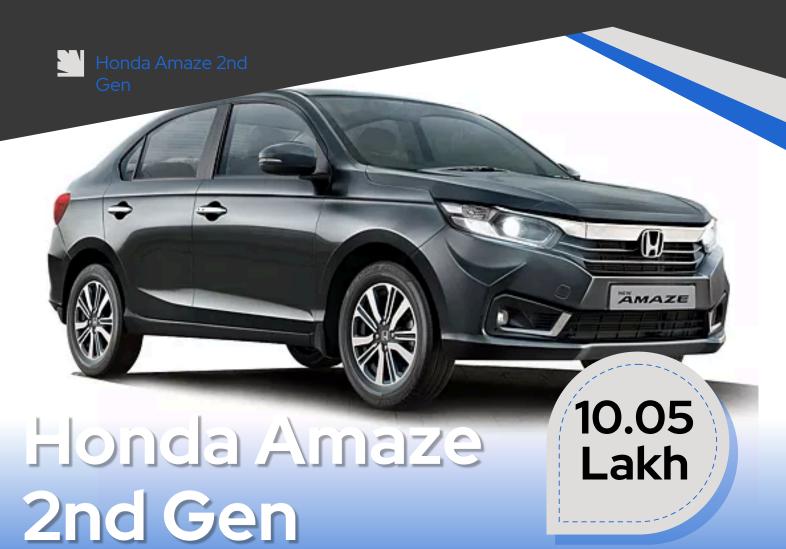

## Car Description

The Honda Amaze impresses as a compact yet spacious sedan with a sizable boot. Its rear seat comfort, coupled with a smooth ride quality, offers a pleasant journey. The fuel-efficient petrol engine, paired with a convenient CVT gearbox, ensures a seamless and enjoyable driving experience

## Full Car Package

For more information, text or call us

03112033680

Honda Amaze 2nd Gen